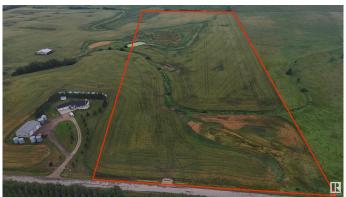

#### \$1,199,000

0 Bedroom, 0.00 Bathroom, Rural on 40.03 Acres

Colchester Lane, Rural Strathcona County, AB

Here is your chance to own 40 ACRES only 1 mile from Edmonton City limits in the GROWING SOUTHEAST AREA! Excellent access from 41 Ave SW! This land is NOT located in Edmonton, and therefore FREEDOM REMAINS! Build your dream house and shop! Bring your animals! Start a hobby farm! Land is very suitable for a WALKOUT estate, with gently rolling hills and beautiful views! PAVED ALL THE WAY! Only 5 mins from Edmonton or Beaumont! NEW DRIVEWAY & BUILD SITE ALREADY IN!

## **Essential Information**

MLS® # E4420427 Price \$1,199,000

Bathrooms 0.00 Acres 40.03 Type Rural

Sub-Type Vacant Lot/Land

Status Active

## **Community Information**

Address 51111 Rr 233

Area Rural Strathcona County

Subdivision Colchester Lane

City Rural Strathcona County

County ALBERTA

Province AB

Postal Code T8B 1K6