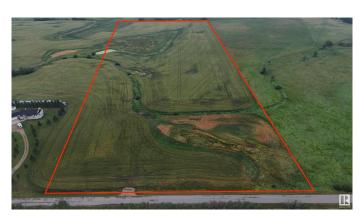

#### \$1,199,000

0 Bedroom, 0.00 Bathroom, Rural on 40.03 Acres

Colchester Lane, Rural Strathcona County, AB

Here is your chance to own 40 ACRES only 1 mile from Edmonton City limits in the GROWING SOUTHEAST AREA! Excellent access from 41 Ave SW! This land is NOT located in Edmonton, and therefore FREEDOM REMAINS! Build your dream house and shop! Bring your animals! Start a hobby farm! Land is very suitable for a WALKOUT estate, with gently rolling hills and beautiful views! PAVED ALL THE WAY! Only 5 mins from Edmonton or Beaumont! NEW DRIVEWAY & BUILD SITE ALREADY IN!

## **Essential Information**

MLS® # E4420427 Price \$1,199,000

Bathrooms 0.00 Acres 40.03 Type Rural

Sub-Type Vacant Lot/Land

Status Active

## **Community Information**

Address 51111 Rr 233

Area Rural Strathcona County

Subdivision Colchester Lane

City Rural Strathcona County

County ALBERTA

Province AB

Postal Code T8B 1K6