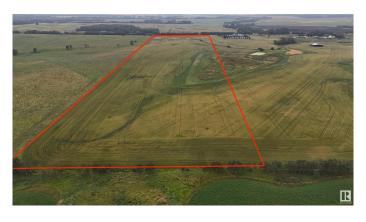

#### \$1,199,000

0 Bedroom, 0.00 Bathroom, Rural on 40.03 Acres

Colchester Lane, Rural Strathcona County, AB

Here is your chance to own 40 ACRES only 1 mile from Edmonton City limits in the GROWING SOUTHEAST AREA! Excellent access from 41 Ave SW! This land is NOT located in Edmonton, and therefore FREEDOM REMAINS! Build your dream house and shop! Bring your animals! Start a hobby farm! Land is very suitable for a WALKOUT estate, with gently rolling hills and beautiful views! PAVED ALL THE WAY! Only 5 mins from Edmonton or Beaumont! NEW DRIVEWAY & BUILD SITE ALREADY IN!

## **Essential Information**

MLS® # E4420427 Price \$1,199,000

Bathrooms 0.00 Acres 40.03 Type Rural

Sub-Type Vacant Lot/Land

Status Active

## **Community Information**

Address 51111 Rr 233

Area Rural Strathcona County

Subdivision Colchester Lane

City Rural Strathcona County

County ALBERTA

Province AB

Postal Code T8B 1K6