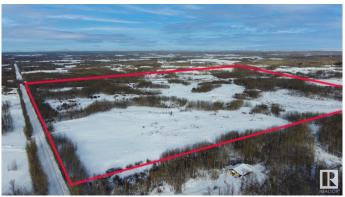

## \$799,975

0 Bedroom, 0.00 Bathroom, Rural on 145.78 Acres

None, Rural Strathcona County, AB

INCREDIBLE OPPORTUNITY! Beautiful. partially treed and rolling pasture land 23 minutes southeast of Sherwood Park, offered for sale for the first time outside of the family in many decades!! HWY 14 was expropriated out of this 161 acre quarter, leaving 145.78 on just 1 title. Approximately 13 acres is on the north side of the highway with an approach address of 20255 HWY 14. Approximately 132 acres is on the south side and is super private! An approach off the highway is 20256 HWY 14 & one on the west side is 51129 Range Road 203. Strathcona County MIGHT permit the subdivision of the north piece out AND MIGHT allow splitting the south part into 2, so in effect creating 3 potential parcels and titles.

### **Exterior**

Exterior Features Rolling Land, Treed Lot