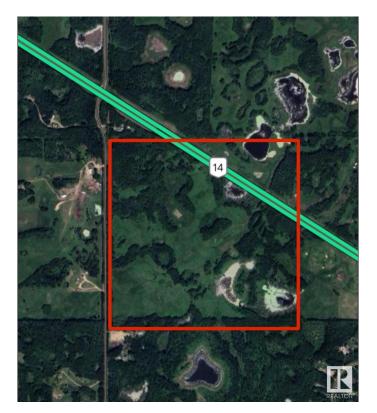

## \$799,975

0 Bedroom, 0.00 Bathroom, Rural on 145.78 Acres

None, Rural Strathcona County, AB

INCREDIBLE OPPORTUNITY! Beautiful. partially treed and rolling pasture land 23 minutes southeast of Sherwood Park, offered for sale for the first time outside of the family in many decades!! HWY 14 was expropriated out of this 161 acre quarter, leaving 145.78 on just 1 title. Approximately 13 acres is on the north side of the highway with an approach address of 20255 HWY 14. Approximately 132 acres is on the south side and is super private! An approach off the highway is 20256 HWY 14 & one on the west side is 51129 Range Road 203. Strathcona County MIGHT permit the subdivision of the north piece out AND MIGHT allow splitting the south part into 2, so in effect creating 3 potential parcels and titles.

### **Exterior**

Exterior Features Rolling Land, Treed Lot