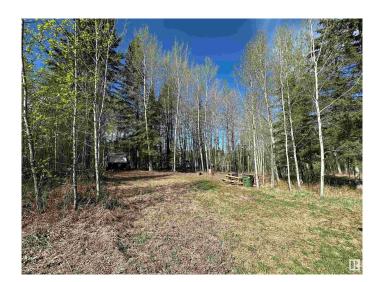

### \$58,900

0 Bedroom, 0.00 Bathroom, Rural on 0.19 Acres

Silver Sands, Rural Lac Ste. Anne County, AB

Get ready to start enjoying lake life. Year round community less than 1 hour drive from Edmonton. Large lot on quiet street in the Summer Village of Silver Sands, close proximity to lake and lake access, lot is half cleared and treed, perfect for recreation use or developing that perfect lake house or cottage. Municipal Reserve at back of lot gives plenty of privacy. Utilities located at the lot line, ready to be brought into the lot for your new development.

### **Exterior**

Exterior Features Flat Site, Golf Nearby, Low Maintenance Landscape, No Back Lane, No

Through Road, Not Fenced, Treed Lot