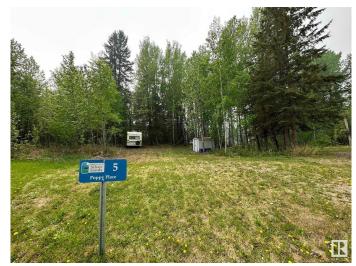

### \$58,900

0 Bedroom, 0.00 Bathroom, Rural on 0.19 Acres

Silver Sands, Rural Lac Ste. Anne County, AB

Get ready to start enjoying lake life. Year round community less than 1 hour drive from Edmonton. Large lot on quiet street in the Summer Village of Silver Sands, close proximity to lake and lake access, lot is half cleared and treed, perfect for recreation use or developing that perfect lake house or cottage. Municipal Reserve at back of lot gives plenty of privacy. Utilities located at the lot line, ready to be brought into the lot for your new development.

## **Community Information**

Address 5 Poppy Place

Area Rural Lac Ste. Anne County

Subdivision Silver Sands

City Rural Lac Ste. Anne County

County ALBERTA

Province AB

Postal Code T0E 1H0

### **Exterior**

Exterior Features Flat Site, Golf Nearby, Low Maintenance Landscape, No Back Lane, No

Through Road, Not Fenced, Treed Lot