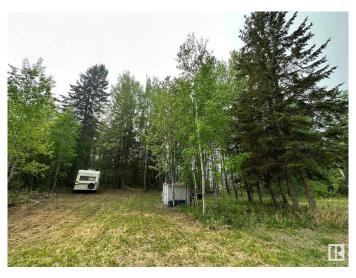

### \$58,900

0 Bedroom, 0.00 Bathroom, Rural on 0.19 Acres

Silver Sands, Rural Lac Ste. Anne County, AB

Get ready to start enjoying lake life. Year round community less than 1 hour drive from Edmonton. Large lot on quiet street in the Summer Village of Silver Sands, close proximity to lake and lake access, lot is half cleared and treed, perfect for recreation use or developing that perfect lake house or cottage. Municipal Reserve at back of lot gives plenty of privacy. Utilities located at the lot line, ready to be brought into the lot for your new development.

### **Exterior**

Exterior Features Flat Site, Golf Nearby, Low Maintenance Landscape, No Back Lane, No

Through Road, Not Fenced, Treed Lot