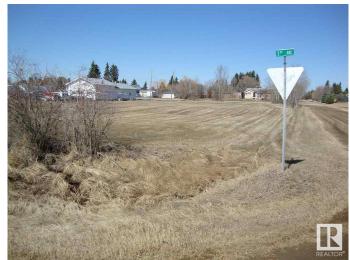

#### \$69,900

0 Bedroom, 0.00 Bathroom, Single Family on 0.00 Acres

Thorhild, Thorhild, AB

Serviced vacant .91 acre lot in Thorhild, zoned residential. Corner lot with good exposure on 3 sides. South end has excellent exposure and access to highway 18. Can be subdivided to create individual lots or use as is to build on. This parcel can be rezoned to commercial.

### **Exterior**

Exterior Features Corner Lot