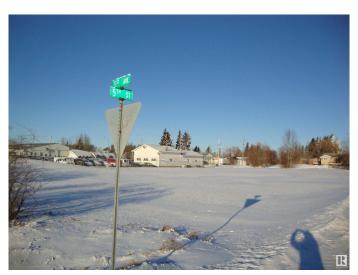

#### \$69,900

0 Bedroom, 0.00 Bathroom, Single Family on 0.00 Acres

Thorhild, Thorhild, AB

Serviced vacant .91 acre lot in Thorhild, zoned residential. Corner lot with good exposure on 3 sides. South end has excellent exposure and access to highway 18. Can be subdivided to create individual lots or use as is to build on. This parcel can be rezoned to commercial.

### **Exterior**

Exterior Features Corner Lot