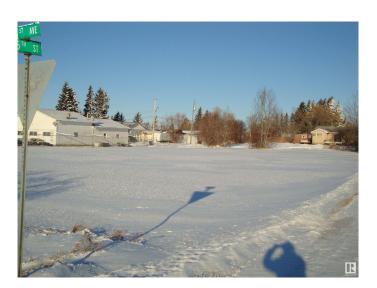

#### \$69,900

0 Bedroom, 0.00 Bathroom, Single Family on 0.00 Acres

Thorhild, Thorhild, AB

Serviced vacant .91 acre lot in Thorhild, zoned residential. Corner lot with good exposure on 3 sides. South end has excellent exposure and access to highway 18. Can be subdivided to create individual lots or use as is to build on. This parcel can be rezoned to commercial.

### **Exterior**

Exterior Features Corner Lot