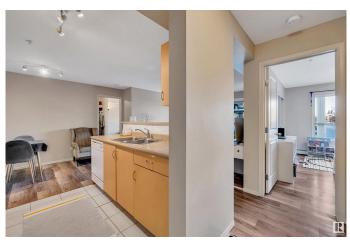

#### \$189,900

2 Bedroom, 2.00 Bathroom, 872 sqft Condo / Townhouse on 0.00 Acres

Callingwood South, Edmonton, AB

Welcome to Somerset, situated in the charming Callingwood South community. This beautiful 2-bedroom, 2-bath home located in Callingwood is sure to impress. With fantastic curb appeal and a welcoming interior featuring warm, neutral tones, this home offers a spacious kitchen with a large countertop, in-suite laundry for added convenience, and much more! The generous balcony is perfect for entertaining, and it boasts extra windows that flood the space with natural light. Exceptional location, incredible value. This is a place you'll love to call home.