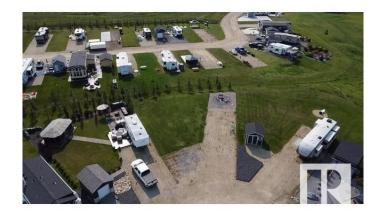

### \$178,800

0 Bedroom, 0.00 Bathroom, Rural on 0.01 Acres

Trestle Creek Golf Resort, Rural Parkland County, AB

Trestle Creek Golf & RV Resort â€" Your Perfect Getaway! This is your chance to own a piece of paradise in a one-of-a-kind resort! Located just 45 minutes west of Edmonton, this pie-shaped lot is close to endless outdoor activities, ideal for family time, friends, or a golf weekend. Enjoy walking distance to washrooms, showers, and laundry facilities. Just a short golf cart ride away, you'll find thrilling waterslides, ziplining, water skiing, a sandy beach, playgrounds, tennis courts, basketball nets, and a baseball field. Winter fun is just as abundant, with outdoor activities for every season. Relax by cozy campfires, join events hosted by the social committee, and enjoy a summer full of golf and new friends. Plus, bonus: water, sewer, and Wi-Fi are included! Come experience Trestle Creek â€" the perfect mix of adventure, relaxation, and community!

# **Community Information**

Address 519 53126 Rge Road 70

Area Rural Parkland County

Subdivision Trestle Creek Golf Resort

City Rural Parkland County

County ALBERTA

Province AB

Postal Code T0E 0S0

#### **Exterior**

Exterior Features Backs Onto Park/Trees, Beach Access, Cul-De-Sac, Flat Site, Gated

Community, Golf Nearby, Landscaped, Picnic Area, Playground Nearby,

Recreation Use, Private Park Access