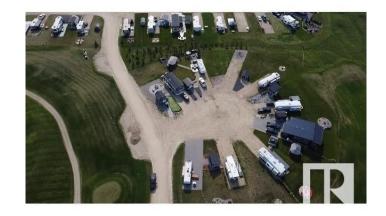

### \$178,800

0 Bedroom, 0.00 Bathroom, Rural on 0.01 Acres

Trestle Creek Golf Resort, Rural Parkland County, AB

Trestle Creek Golf & RV Resort â€" Your Perfect Getaway! This is your chance to own a piece of paradise in a one-of-a-kind resort! Located just 45 minutes west of Edmonton, this pie-shaped lot is close to endless outdoor activities, ideal for family time, friends, or a golf weekend. Enjoy walking distance to washrooms, showers, and laundry facilities. Just a short golf cart ride away, you'll find thrilling waterslides, ziplining, water skiing, a sandy beach, playgrounds, tennis courts, basketball nets, and a baseball field. Winter fun is just as abundant, with outdoor activities for every season. Relax by cozy campfires, join events hosted by the social committee, and enjoy a summer full of golf and new friends. Plus, bonus: water, sewer, and Wi-Fi are included! Come experience Trestle Creek â€" the perfect mix of adventure, relaxation, and community!

# **Community Information**

Address 519 53126 Rge Road 70

Area Rural Parkland County

Subdivision Trestle Creek Golf Resort

City Rural Parkland County

County ALBERTA

Province AB

Postal Code T0E 0S0

#### **Exterior**

Exterior Features Backs Onto Park/Trees, Beach Access, Cul-De-Sac, Flat Site, Gated

Community, Golf Nearby, Landscaped, Picnic Area, Playground Nearby,

Recreation Use, Private Park Access