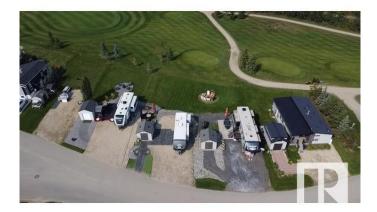

### \$228,400

0 Bedroom, 0.00 Bathroom, Rural on 0.01 Acres

Trestle Creek Golf Resort, Rural Parkland County, AB

Trestle Creek Golf & RV Resort – Your Perfect Getaway! This is your chance to own a piece of paradise in a one-of-a-kind resort! Located just 45 minutes west of Edmonton, this pie-shaped lot is close to endless outdoor activities, ideal for family time, friends, or a golf weekend. Enjoy walking distance to washrooms, showers, and laundry facilities. Just a short golf cart ride away, you'll find thrilling waterslides, ziplining, water skiing, a sandy beach, playgrounds, tennis courts, basketball nets, and a baseball field. Winter fun is just as abundant, with outdoor activities for every season. Relax by cozy campfires, join events hosted by the social committee, and enjoy a summer full of golf and new friends. Plus, bonus: water, sewer, and Wi-Fi are included! Come experience Trestle Creek â€" the perfect mix of adventure, relaxation, and community!

## Exterior

Exterior Features Backs Onto Park/Trees, Flat Site, Gated Community, Golf Nearby, Landscaped, Low Maintenance Landscape, Paved Lane, Picnic Area, Playground Nearby, Recreation Use