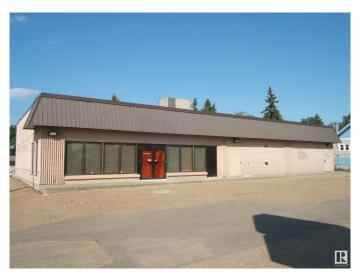

### \$675,000

0 Bedroom, 0.00 Bathroom, Office on 0.00 Acres

Vegreville, Vegreville, AB

Investors!! Investors!! 4000 sq. ft. Building on a 12,500 sq. ft. Lot, Located on HWY 16A which Runs Through the Progressive Town of Vegreville. Long Term Lease in Place with a Large National Company for 2/3rds of the Building. Features of the Property Include Well Maintained Building, Large Parking Lot and a Back Alley for Deliveries and Easy Access. Corner Lot Allows for Additional Parking and Exposure. Invest Today!