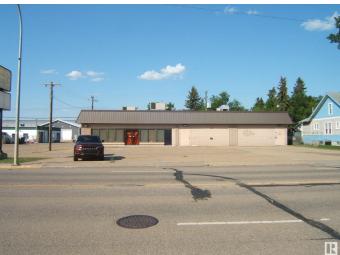

### \$675,000

0 Bedroom, 0.00 Bathroom, Office on 0.00 Acres

Vegreville, Vegreville, AB

Investors!! Investors!! 4000 sq. ft. Building on a 12,500 sq. ft. Lot, Located on HWY 16A which Runs Through the Progressive Town of Vegreville. Long Term Lease in Place with a Large National Company for 2/3rds of the Building. Features of the Property Include Well Maintained Building, Large Parking Lot and a Back Alley for Deliveries and Easy Access. Corner Lot Allows for Additional Parking and Exposure. Invest Today!