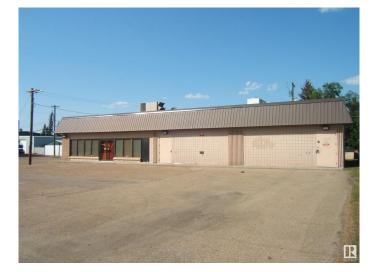

### \$675,000

0 Bedroom, 0.00 Bathroom, Office on 0.00 Acres

Vegreville, Vegreville, AB

Investors!! Investors!! 4000 sq. ft. Building on a 12,500 sq. ft. Lot, Located on HWY 16A which Runs Through the Progressive Town of Vegreville. Long Term Lease in Place with a Large National Company for 2/3rds of the Building. Features of the Property Include Well Maintained Building, Large Parking Lot and a Back Alley for Deliveries and Easy Access. Corner Lot Allows for Additional Parking and Exposure. Invest Today!