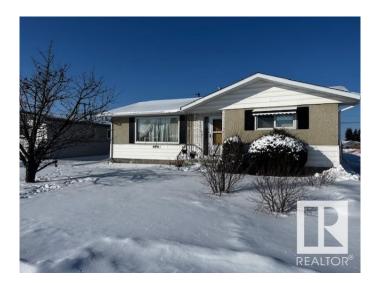

## \$194,000

2 Bedroom, 2.00 Bathroom, 1,002 sqft Single Family on 0.00 Acres

Vegreville, Vegreville, AB

Nestled on a mature, quiet street, this 1,000 sq. ft. bungalow offers comfort and convenience. The main floor features two bedrooms and an open-concept kitchen and dining area, perfect for entertaining. The basement includes a second bathroom and a large family room, providing additional living space. Recent upgrades include some windows, furnace, and hot water tank. Parking is plentiful with both a front-drive single detached garage and a back-drive double detached garage. A fantastic opportunity in a desirable neighborhood!

Built in 1968