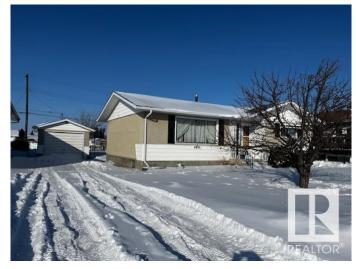

## \$194,000

2 Bedroom, 2.00 Bathroom, 1,002 sqft Single Family on 0.00 Acres

Vegreville, Vegreville, AB

Nestled on a mature, quiet street, this 1,000 sq. ft. bungalow offers comfort and convenience. The main floor features two bedrooms and an open-concept kitchen and dining area, perfect for entertaining. The basement includes a second bathroom and a large family room, providing additional living space. Recent upgrades include some windows, furnace, and hot water tank. Parking is plentiful with both a front-drive single detached garage and a back-drive double detached garage. A fantastic opportunity in a desirable neighborhood!

### **Amenities**

Amenities See Remarks

Parking Double Garage Detached, Single Garage Detached

Interior

Appliances Dryer, Freezer, Stove-Electric, Washer, Window Coverings,

Refrigerators-Two

Heating Forced Air-1, Natural Gas