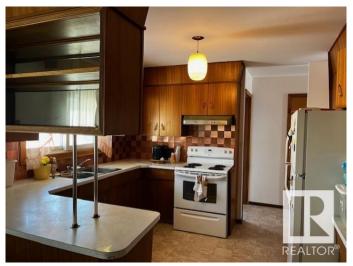

## \$194,000

2 Bedroom, 2.00 Bathroom, 1,002 sqft Single Family on 0.00 Acres

Vegreville, Vegreville, AB

Nestled on a mature, quiet street, this 1,000 sq. ft. bungalow offers comfort and convenience. The main floor features two bedrooms and an open-concept kitchen and dining area, perfect for entertaining. The basement includes a second bathroom and a large family room, providing additional living space. Recent upgrades include some windows, furnace, and hot water tank. Parking is plentiful with both a front-drive single detached garage and a back-drive double detached garage. A fantastic opportunity in a desirable neighborhood!

### **Amenities**

Amenities See Remarks

Parking Double Garage Detached, Single Garage Detached

Interior

Appliances Dryer, Freezer, Stove-Electric, Washer, Window Coverings,

Refrigerators-Two

Heating Forced Air-1, Natural Gas