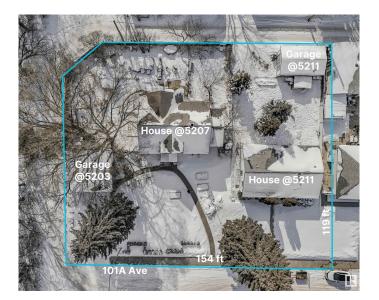

#### \$398,825

0 Bedroom, 0.00 Bathroom, Land Commercial on 0.00 Acres

Fulton Place, Edmonton, AB

**INVESTORS & BUILDERS! Incredible** development opportunity in Fulton Place! A rare 4 adjacent lots totaling 1683 SQM, zoned RS (Small Scale Residential) perfect for multi-residential, dream homes, duplexes, townhouses, basement suites, garage/garden suites, or a multi-family infill. Two existing bungalows with garages and month-to-month renters offer immediate cash flow while you plan your project. Ideally located minutes from downtown, within walking distance to Capilano Mall, and close to Gold Bar Park, river valley trails, Rundle Park, and Hardisty Fitness Centre. Top schools like Hardisty, McEwan, and King's College add to its appeal. A prime opportunity in a thriving, well-connected community. Don't miss your chance to invest in Fulton Place! To be sold with adjacent lots at 5203-5209 101A Ave for \$1,325,000.