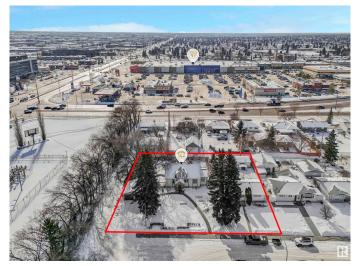

#### \$398,825

0 Bedroom, 0.00 Bathroom, Land Commercial on 0.00 Acres

Fulton Place, Edmonton, AB

**INVESTORS & BUILDERS! Incredible** development opportunity in Fulton Place! A rare 4 adjacent lots totaling 1683 SQM, zoned RS (Small Scale Residential) perfect for multi-residential, dream homes, duplexes, townhouses, basement suites, garage/garden suites, or a multi-family infill. Two existing bungalows with garages and month-to-month renters offer immediate cash flow while you plan your project. Ideally located minutes from downtown, within walking distance to Capilano Mall, and close to Gold Bar Park, river valley trails, Rundle Park, and Hardisty Fitness Centre. Top schools like Hardisty, McEwan, and King's College add to its appeal. A prime opportunity in a thriving, well-connected community. Don't miss your chance to invest in Fulton Place! To be sold with adjacent lots at 5203-5209 101A Ave for \$1,325,000.