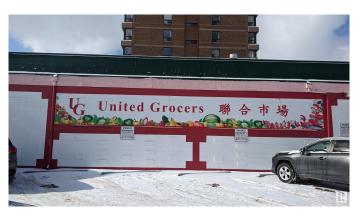

#### \$100,000

0 Bedroom, 0.00 Bathroom, Business on 0.00 Acres

Boyle Street, Edmonton, AB

Business for Sale. Successful iconic community grocery business for sale. Freestanding, fully equipped and fully functional. Prime location centrally located facing Jasper Avenue next to LRT/metro line, steps away from station. Owner retiring after 37 years. 8,500 sf of grocery retail, fish and meat shop and commercial kitchen and over 800 sq ft of walk-in cooler and freezer area. 3,300 sf of basement for distribution and stock storage. 8x8 grade loading dock door at the back. All equipment stay including cash counters with moving belt, entire saltwater tank and meat systems, 2 walk-in coolers, 2 walk-in freezers, a fork lift and more. List is available. Very profitable Lobster distribution business with major retail chain is included. Sellers will train. Tons for potential for adding a pharmacy, cafe, bakery, multi-lines of merchandise, kiosks for a vendors market. Attractive new lease, triple net, is available. Serious buyers and inquiries only.