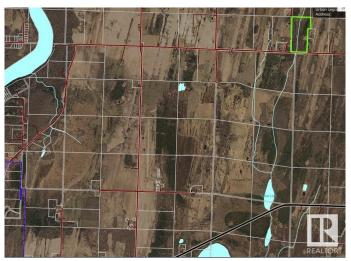

## \$175,000

0 Bedroom, 0.00 Bathroom, Rural on 68.86 Acres

None, Rural Athabasca County, AB

68.86 Treed Acres located just 5 Miles North East of Athabasca . Fully Treed parcel with numerous building sites and privacy. Great Recreational property or place to build your new home . Only 2 Miles to Jackfish lake

## **Exterior**

Exterior Features Treed Lot