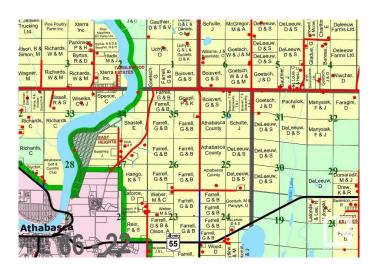

# \$175,000 - Twp Rd 670 Rge Rd 214, Rural Athabasca County

MLS® #E4421373

## \$175,000

0 Bedroom, 0.00 Bathroom, Rural on 68.86 Acres

None, Rural Athabasca County, AB

68.86 Treed Acres located just 5 Miles North East of Athabasca . Fully Treed parcel with numerous building sites and privacy. Great Recreational property or place to build your new home . Only 2 Miles to Jackfish lake

## **Community Information**

Address Twp Rd 670 Rge Rd 214
Area Rural Athabasca County

Subdivision None

City Rural Athabasca County

County ALBERTA

Province AB

Postal Code T9S 2B2