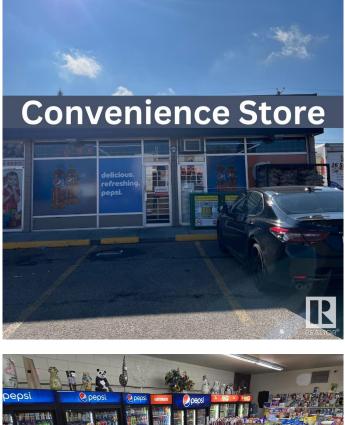

# \$145,000 - Na Avenue, Edmonton

MLS® #E4421409

#### \$145,000

0 Bedroom, 0.00 Bathroom, Business on 0.00 Acres

Balwin, Edmonton, AB

This convenience store has been in business for over 50 years, and has had only 3 owners in that time span! That shows a well running profitable business! Besides being a convenience store, the store operates franchises for U-HAUL, PUROLATOR, CANPAR etc! The store also offers ATM. BITCOIN MACHINE, AMAZON AND WISH PICKUP/DROP-OFF, VAPE, LOTTERY, CIGARETTES and more opportunities! Situated next to a daycare and a school, the store benefits from a prime location in a highly populated area with limited competition. With its long-standing presence and comprehensive service offerings, this store attracts steady foot traffic and presents a reliable income stream for potential buyers. Please note that approximately \$70,000 in inventory is not included in the price.