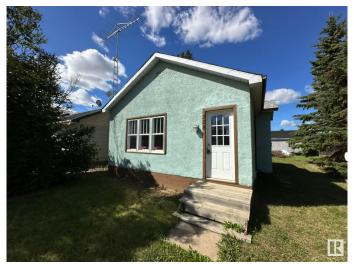

## \$119,900

1 Bedroom, 1.00 Bathroom, 614 sqft Single Family on 0.00 Acres

Smoky Lake Town, Smoky Lake Town, AB

Here is your chance to own a cute home with detached garage right downtown Smoky Lake. This charmer features a bright open concept with large living room on original hardwood flooring, dining room and functional kitchen. A good size bedroom boasts new garden doors with direct access to the sunny backyard. A newly renovated full bath completes this level. The unfinished basement provides ample room for storage or additional living area and includes a large laundry room. New renovations also include a high efficiency furnace and hot water on demand as well as roofing on the house. A large double detached garage is powered and heated, you'll appreciate the new radiant heat system. This property is conveniently located a walking distance to all services and the Iron Horse Trail.

# **Exterior**

Exterior Wood, Stucco

Exterior Features Back Lane, Flat Site

Roof Asphalt Shingles

Construction Wood, Stucco

Foundation Concrete Perimeter