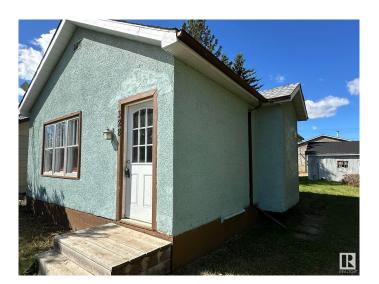

## \$119,900

1 Bedroom, 1.00 Bathroom, 614 sqft Single Family on 0.00 Acres

Smoky Lake Town, Smoky Lake Town, AB

Here is your chance to own a cute home with detached garage right downtown Smoky Lake. This charmer features a bright open concept with large living room on original hardwood flooring, dining room and functional kitchen. A good size bedroom boasts new garden doors with direct access to the sunny backyard. A newly renovated full bath completes this level. The unfinished basement provides ample room for storage or additional living area and includes a large laundry room. New renovations also include a high efficiency furnace and hot water on demand as well as roofing on the house. A large double detached garage is powered and heated, you'll appreciate the new radiant heat system. This property is conveniently located a walking distance to all services and the Iron Horse Trail.

# **Exterior**

Exterior Wood, Stucco

Exterior Features Back Lane, Flat Site

Roof Asphalt Shingles

Construction Wood, Stucco

Foundation Concrete Perimeter