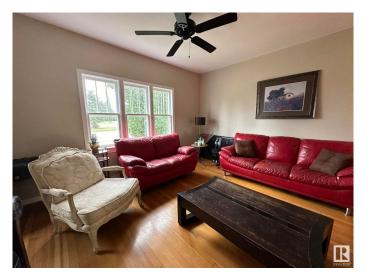

## \$119,900

1 Bedroom, 1.00 Bathroom, 614 sqft Single Family on 0.00 Acres

Smoky Lake Town, Smoky Lake Town, AB

Here is your chance to own a cute home with detached garage right downtown Smoky Lake. This charmer features a bright open concept with large living room on original hardwood flooring, dining room and functional kitchen. A good size bedroom boasts new garden doors with direct access to the sunny backyard. A newly renovated full bath completes this level. The unfinished basement provides ample room for storage or additional living area and includes a large laundry room. New renovations also include a high efficiency furnace and hot water on demand as well as roofing on the house. A large double detached garage is powered and heated, you'll appreciate the new radiant heat system. This property is conveniently located a walking distance to all services and the Iron Horse Trail.

### Interior

Appliances Dryer, Refrigerator, Stove-Electric, Washer

Heating Forced Air-1, Natural Gas

Stories 1

Has Basement Yes

Basement Full, Unfinished