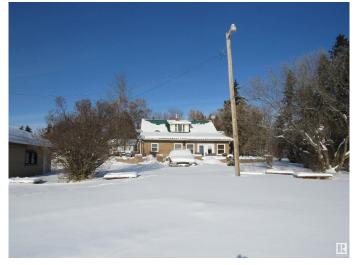

## \$550,000

3 Bedroom, 1.00 Bathroom, 1,682 sqft Rural on 9.79 Acres

None, Rural Barrhead County, AB

Lots of options with this property. Just under 10 acres with an older storey and a half home with two shops, two detached garages and plenty of sheds for storage or animals. The perimeter of the property is fenced and the undeveloped area of the acreage is pasture. The home was built in the 1940's and has been renovated and added to through the years. Lots of character! The property was recently used as a veterinary clinic and would still be functional as that or any other related business. The location is perfect for anyone interested in a country business or just to live here. Explore the possibilities!

## **Exterior**

Exterior Wood

Exterior Features Airport Nearby, Fenced, Golf Nearby

Construction Wood

Foundation Concrete Perimeter