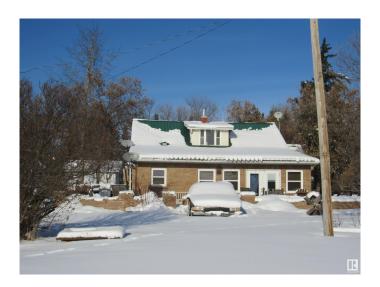

## \$550,000

3 Bedroom, 1.00 Bathroom, 1,682 sqft Rural on 9.79 Acres

None, Rural Barrhead County, AB

Lots of options with this property. Just under 10 acres with an older storey and a half home with two shops, two detached garages and plenty of sheds for storage or animals. The perimeter of the property is fenced and the undeveloped area of the acreage is pasture. The home was built in the 1940's and has been renovated and added to through the years. Lots of character! The property was recently used as a veterinary clinic and would still be functional as that or any other related business. The location is perfect for anyone interested in a country business or just to live here. Explore the possibilities!

# **Essential Information**

MLS® # E4421620 Price \$550,000

Bedrooms 3 Bathrooms 1.00

Full Baths 1

Square Footage 1,682
Acres 9.79
Year Built 1945
Type Rural

Sub-Type Detached Single Family

Style 1 and Half Storey