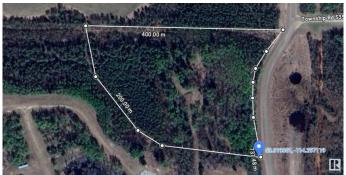

### \$249,000

0 Bedroom, 0.00 Bathroom, Rural on 7.00 Acres

None, Rural Lac Ste. Anne County, AB

Stunning 7-acre vacant lot â€" part of future Subdivision in final stages of approval. Gorgeous Setting. Features majestic 100ft spruce trees and a private, tree-lined driveway that winds up a hill to a cleared build site. 200ft Deep Water Well: Fully drilled and ready for your useâ€"an essential convenience already in place. Trail Systems & Pathways: Explore the serene trails and pathways that wind through the property, ideal for peaceful walks and outdoor adventures. Just 30 minutes to Edmontonâ€"close enough for a commute, far enough for tranquility, 5 minutes to Alberta Beach for relaxing lakeside getaways, 15 minutes to Stony Plain & Spruce Grove for shopping, dining, and amenities, 5 minutes from Cougar Creek Golf Resort for golf enthusiasts. Conveniently located off the Yellowhead and RR30, balancing accessibility with privacy.