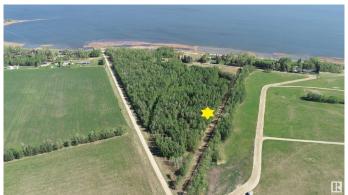

### \$92,000

0 Bedroom, 0.00 Bathroom, Rural on 1.26 Acres

None, Rural Lac Ste. Anne County, AB

40 MINUTES WEST OF EDMONTON ON THE SOUTH SHORE OF LAC STE ANNE IS WHERE YOU WILL FIND THIS TREED 1.26 ACRE PROPERTY JUST STEPS FROM THE LAKE AND WITH LOTS OF OPTIONS TO LOCATE YOUR NEW HOME, OR YOU MAY JUST WANT TO HAVE A GET-AWAY SPOT FOR THE RV. THERE ARE OTHER ATTACHED LOTS FOR SALE AS WELL. SO YOU CAN EXPAND YOUR VISION IF NEED BE. THERE ARE VARIOUS LOCATIONS AVAILABLE TO ACCESS THE LAKE. PLEASE CHECK THE PHOTOS FOR THE ADDITIONAL LOTS AND SIZES THAT ARE AVAILABLE, POWER AND GAS AT PROPERTY LINE.

#### **Exterior**

Exterior Features Boating, Flat Site, Schools, Shopping Nearby, Treed Lot