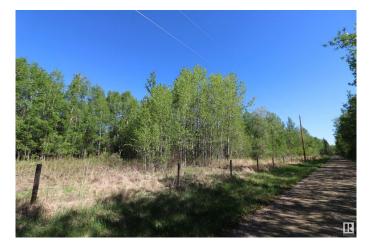

## \$184,000

0 Bedroom, 0.00 Bathroom, Rural on 6.61 Acres

None, Rural Lac Ste. Anne County, AB

40 MINUTES WEST OF EDMONTON ON THE SOUTH SHORE OF LAC STE ANNE IS WHERE YOU WILL FIND THIS TREED 6.61 ACRE PROPERTY JUST STEPS FROM THE LAKE AND WITH LOTS OF OPTIONS TO LOCATE YOUR NEW HOME, OR YOU MAY JUST WANT TO HAVE A GET-AWAY SPOT FOR THE RV. THERE ARE VARIOUS LOCATIONS AVAILABLE TO ACCESS THE LAKE. THERE ARE ALSO OTHER ATTACHED LOTS FOR SALE AS WELL, SO YOU CAN EXPAND YOUR VISION IF NEED BE. PLEASE CHECK THE PHOTOS FOR THE ADDITIONAL LOTS AND SIZES THAT ARE AVAILABLE. POWER AND GAS AT PROPERTY LINE.

### Exterior

Exterior Features Boating, Flat Site, Schools, Shopping Nearby, Treed Lot