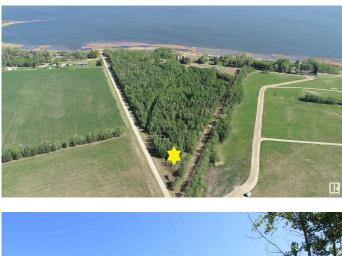

## \$184,000

0 Bedroom, 0.00 Bathroom, Rural on 6.61 Acres

None, Rural Lac Ste. Anne County, AB

40 MINUTES WEST OF EDMONTON ON THE SOUTH SHORE OF LAC STE ANNE IS WHERE YOU WILL FIND THIS TREED 6.61 ACRE PROPERTY JUST STEPS FROM THE LAKE AND WITH LOTS OF OPTIONS TO LOCATE YOUR NEW HOME, OR YOU MAY JUST WANT TO HAVE A GET-AWAY SPOT FOR THE RV. THERE ARE VARIOUS LOCATIONS AVAILABLE TO ACCESS THE LAKE. THERE ARE ALSO OTHER ATTACHED LOTS FOR SALE AS WELL, SO YOU CAN EXPAND YOUR VISION IF NEED BE. PLEASE CHECK THE PHOTOS FOR THE ADDITIONAL LOTS AND SIZES THAT ARE AVAILABLE. POWER AND GAS AT PROPERTY LINE.

### Exterior

Exterior Features Boating, Flat Site, Schools, Shopping Nearby, Treed Lot