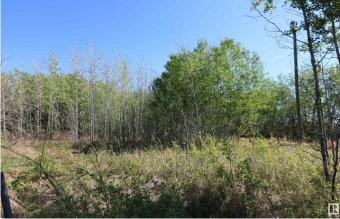

## \$184,000

0 Bedroom, 0.00 Bathroom, Rural on 6.61 Acres

None, Rural Lac Ste. Anne County, AB

40 MINUTES WEST OF EDMONTON ON THE SOUTH SHORE OF LAC STE ANNE IS WHERE YOU WILL FIND THIS TREED 6.61 ACRE PROPERTY JUST STEPS FROM THE LAKE AND WITH LOTS OF OPTIONS TO LOCATE YOUR NEW HOME, OR YOU MAY JUST WANT TO HAVE A GET-AWAY SPOT FOR THE RV. THERE ARE VARIOUS LOCATIONS AVAILABLE TO ACCESS THE LAKE. THERE ARE ALSO OTHER ATTACHED LOTS FOR SALE AS WELL, SO YOU CAN EXPAND YOUR VISION IF NEED BE. PLEASE CHECK THE PHOTOS FOR THE ADDITIONAL LOTS AND SIZES THAT ARE AVAILABLE. POWER AND GAS AT PROPERTY LINE.

### Exterior

Exterior Features Boating, Flat Site, Schools, Shopping Nearby, Treed Lot