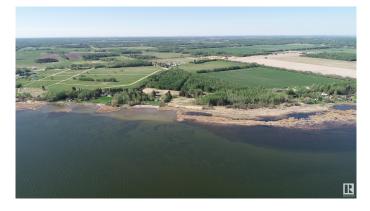

## \$540,000

0 Bedroom, 0.00 Bathroom, Rural on 15.50 Acres

None, Rural Lac Ste. Anne County, AB

NOT OFTEN DOES A PROPERTY LIKE THIS COME ALONG!! 40 MINUTES WEST OF EDMONTON ON THE SOUTH SHORE OF LAC STE ANNE IS WHERE YOU WILL FIND THIS 15.5 ACRE WATERFRONT PROPERTY WITH RIPARIAN RIGHTS, YOU GET 625 FEET OF SHORELINE TO ENJOY ALL ON YOUR OWN AND THE PROPERTY IS TREED FOR PRIVACY. BUILD YOUR WATERFRONT DREAM COMPOUND OR PERHAPS THE COUNTY MAY ALLOW OTHER TYPES OF PERSONAL OR **BUSINESS OPPORTUNITIES. THERE ARE** OTHER ATTACHED LOTS FOR SALE AS WELL. PLEASE CHECK THE PHOTOS FOR THE LOT SIZES THAT ARE AVAILABLE. IMAGINE THE POSSIBILITIES ON THIS GEM. POWER AND GAS AT PROPERTY LINE.

#### Exterior

Exterior Features Boating, Flat Site, Lake Access Property, Lake View, Private Setting, Schools, Shopping Nearby, Treed Lot, Waterfront Property