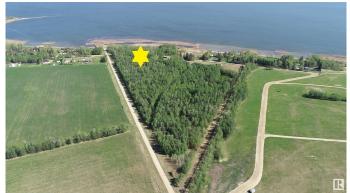

## \$540,000

0 Bedroom, 0.00 Bathroom, Rural on 15.50 Acres

None, Rural Lac Ste. Anne County, AB

NOT OFTEN DOES A PROPERTY LIKE THIS COME ALONG!! 40 MINUTES WEST OF EDMONTON ON THE SOUTH SHORE OF LAC STE ANNE IS WHERE YOU WILL FIND THIS 15.5 ACRE WATERFRONT PROPERTY WITH RIPARIAN RIGHTS, YOU GET 625 FEET OF SHORELINE TO ENJOY ALL ON YOUR OWN AND THE PROPERTY IS TREED FOR PRIVACY. BUILD YOUR WATERFRONT DREAM COMPOUND OR PERHAPS THE COUNTY MAY ALLOW OTHER TYPES OF PERSONAL OR **BUSINESS OPPORTUNITIES. THERE ARE** OTHER ATTACHED LOTS FOR SALE AS WELL. PLEASE CHECK THE PHOTOS FOR THE LOT SIZES THAT ARE AVAILABLE. IMAGINE THE POSSIBILITIES ON THIS GEM. POWER AND GAS AT PROPERTY LINE.

#### Exterior

Exterior Features Boating, Flat Site, Lake Access Property, Lake View, Private Setting, Schools, Shopping Nearby, Treed Lot, Waterfront Property