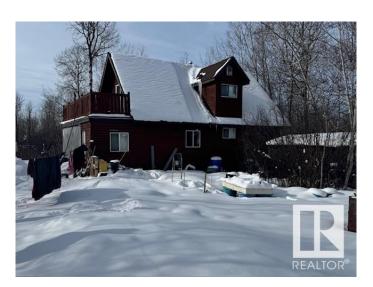

# \$225,000

3 Bedroom, 1.50 Bathroom, 1,000 sqft Rural on 1.00 Acres

Lakeview Place, Rural Lac Ste. Anne County, AB

2 BEDROOM + LOFT BEDROOM, CHALET STYLE, 1 FULL BATH, 1 HALF BATH WITH JACUZZI TUB IN LOFT. CEDAR EXTERIOR. SET HIGH ON NICELY MANICURED 1 ACRE LOT. QUIET SETTING ONLY BLOCKS TO LAKE! NEWER DOUBLE DETACHED GARAGE.

Built in 1991

### **Exterior**

Exterior Wood

Exterior Features See Remarks

Construction Wood

Foundation Concrete Perimeter