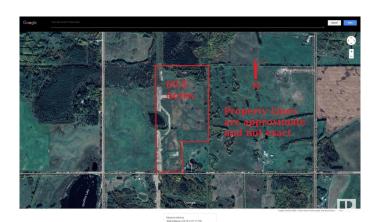

#### \$235,000

0 Bedroom, 0.00 Bathroom, Rural on 68.98 Acres

None, Rural Barrhead County, AB

This 69.5 acre parcel is currently cultivated and will be ready to plant this years crop. Property has a dugout and for the horse enthusiast, an open air riding arena with a sand base. Great parcel for grain, or livestock. Only 15 minutes North of Onoway.

### **Exterior**

Exterior Features Fenced, Private Setting, Rolling Land