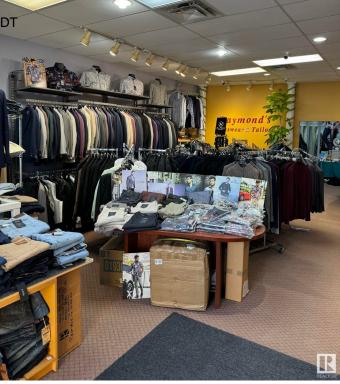

#### \$295,000

0 Bedroom, 0.00 Bathroom, Business on 0.00 Acres

Hudson, Edmonton, AB

Take ownership of a well-established and reputable tailoring business that has been successfully operating for over 20 years. This turnkey opportunity comes with a loyal clientele, a strong reputation for quality craftsmanship, and a fully equipped workspace, making it ideal for an experienced tailor or entrepreneur looking to step into a thriving business. The sale includes all inventory, furniture, and equipment, ensuring a seamless transition for the new owner. Located in a high-visibility area with steady foot traffic, this business offers excellent growth potential. Whether you're looking to expand your existing operations or start fresh with a proven and profitable venture.