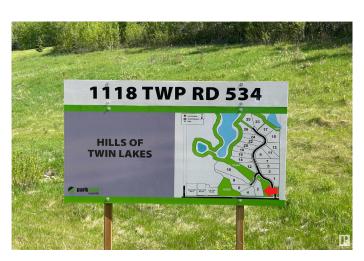

# \$209,000 - 2 1118 Twp Rd 534, Rural Parkland County

MLS® #E4421915

# **Community Information**

Address 2 1118 Twp Rd 534

Area Rural Parkland County

Subdivision Hills Of Twin Lakes

City Rural Parkland County

County ALBERTA

Province AB

Postal Code T7Y 0B6

### **Additional Information**

Date Listed February 18th, 2025

Days on Market 52

Zoning Zone 70

DATA IS DEEMED RELIABLE BUT IS NOT GUARANTEED ACCURATE BY THE REALTORS® ASSOCIATION OF EDMONTON. COPYRIGHT 2025 BY THE REALTORS® ASSOCIATION OF EDMONTON. ALL RIGHTS RESERVED. Trademarks are owned or controlled by the Canadian Real Estate Association (CREA) and identify real estate professionals who are members of CREA (REALTOR®, REALTORS®) and/or the quality of services they provide (MLS®, Multiple Listing Service®)