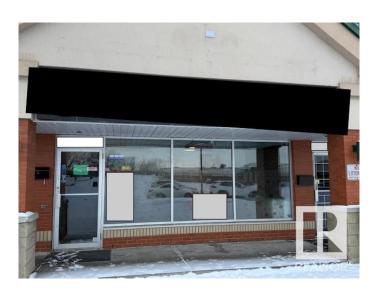

## \$295,000

0 Bedroom, 0.00 Bathroom, Business on 0.00 Acres

Strathcona Industrial Park, Edmonton, AB

Takeout Pizza Located In A Very Desirable Location In A Busy Shopping Plaza on 34 Avenue. Can Be Converted To Indian or Other Ethnic Takeout. Very Attractive Rent Rates and Lease In Place.