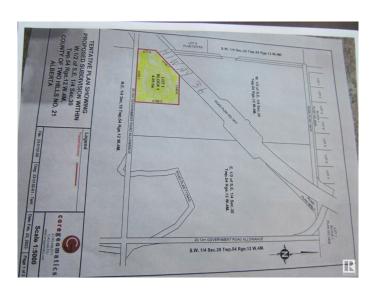

## \$165,000

0 Bedroom, 0.00 Bathroom, Rural on 10.01 Acres

None, Rural Two Hills County, AB

Only 3 Kilometers South of the Town of Two Hills, on the East side of Highway 36 is 10.01 Acres of Vacant Land Waiting for You to Develop into the Property of Your Dreams. Deposits of Gravel have Been Found on the Property. Property is Completely Fenced for Livestock. Excellent Location as Only Minutes to the Town of Two Hills.