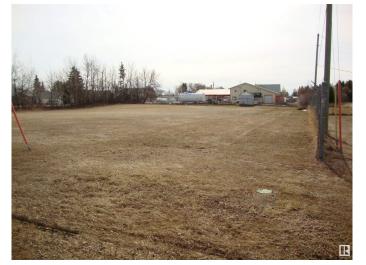

## \$59,900

0 Bedroom, 0.00 Bathroom, Land Commercial on 0.00 Acres

Thorhild, Thorhild, AB

.99ac of commercial zoned land along Sec Hwy 827 in the north end of hamlet of Thorhild. Good site to develop a business with great exposure to well travelled hwy. Services are adjacent to property.