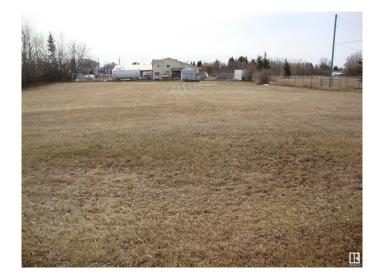

## \$59,900

0 Bedroom, 0.00 Bathroom, Land Commercial on 0.00 Acres

Thorhild, Thorhild, AB

.99ac of commercial zoned land along Sec Hwy 827 in the north end of hamlet of Thorhild. Good site to develop a business with great exposure to well travelled hwy. Services are adjacent to property.