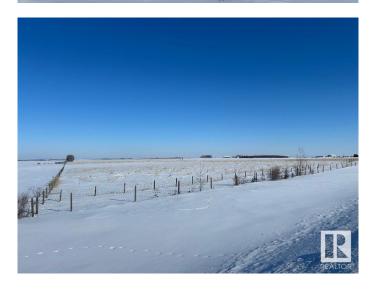

#### \$399,900

0 Bedroom, 0.00 Bathroom, Rural on 76.68 Acres

None, Rural Leduc County, AB

76.68 acres right along Highway 39. Fenced and currently used as pasture. Right off pavement very close to Sunnybrook. Great Highway frontage with access from Highway 39.

### Exterior

Exterior Features Fenced, Flat Site, Level Land, See Remarks