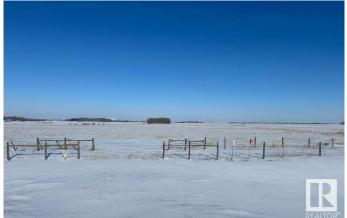

#### \$399,900

0 Bedroom, 0.00 Bathroom, Rural on 76.68 Acres

None, Rural Leduc County, AB

76.68 acres right along Highway 39. Fenced and currently used as pasture. Right off pavement very close to Sunnybrook. Great Highway frontage with access from Highway 39.

### Exterior

Exterior Features Fenced, Flat Site, Level Land, See Remarks