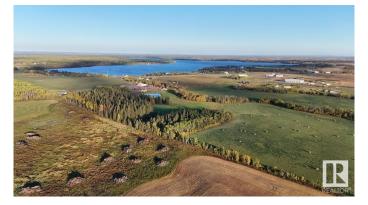

#### \$489,900

0 Bedroom, 0.00 Bathroom, Rural on 120.64 Acres

None, Rural Bonnyville M.D., AB

This 120 acres, located just 2 mins from Bonnyville, this could be your sanctuary. You could build your dream home, amongst the mature evergreens, next to the small creek that runs through the property. Keep it for to enjoy the wildlife, or just add to your already farming business! Endless opportunities!