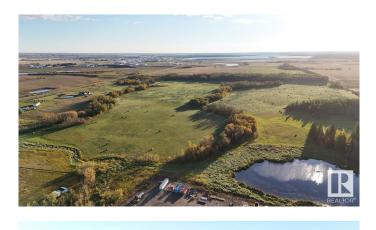

#### \$489,900

0 Bedroom, 0.00 Bathroom, Rural on 120.64 Acres

None, Rural Bonnyville M.D., AB

This 120 acres, located just 2 mins from Bonnyville, this could be your sanctuary. You could build your dream home, amongst the mature evergreens, next to the small creek that runs through the property. Keep it for to enjoy the wildlife, or just add to your already farming business! Endless opportunities!