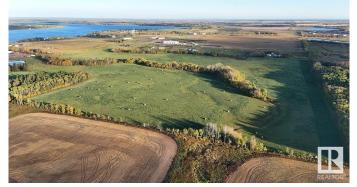

#### \$489,900

0 Bedroom, 0.00 Bathroom, Rural on 120.64 Acres

None, Rural Bonnyville M.D., AB

This 120 acres, located just 2 mins from Bonnyville, this could be your sanctuary. You could build your dream home, amongst the mature evergreens, next to the small creek that runs through the property. Keep it for to enjoy the wildlife, or just add to your already farming business! Endless opportunities!