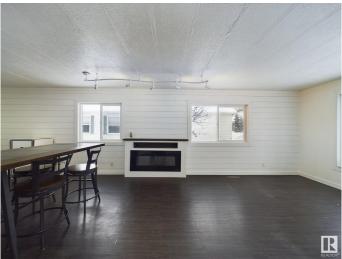

#### \$88,000

3 Bedroom, 1.00 Bathroom, 923 sqft Land Lease Community on 0.00 Acres

Maple Ridge (Edmonton), Edmonton, AB

Welcome to Maple Ridge Mobile Home Communityâ€"a perfect family haven! This charming 3-bedroom, 1-bath mobile home boasts 924 sq ft of bright, open living space, featuring a spacious living room and kitchen flooded with natural light from large windows. Enjoy cozy evenings by fireplace in the living area, and savor modern updates like plank flooring and stylish wall accents. An attached addition (not included in the square footage) offers a welcoming foyer and a comfortable family/sun room with brand-new carpeting and a second electric fireplace for extra warmth. Outside you will find a large updated covered porch, a parking pad, storage shed and your own private yard space. Located directly across the street from a huge park, community garden and playground. Don't miss out on this enticing opportunity for a young family's dream home!