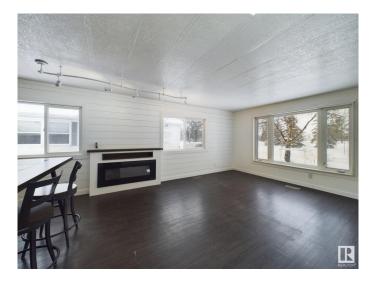

#### \$88,000

3 Bedroom, 1.00 Bathroom, 923 sqft Land Lease Community on 0.00 Acres

Maple Ridge (Edmonton), Edmonton, AB

Welcome to Maple Ridge Mobile Home Communityâ€"a perfect family haven! This charming 3-bedroom, 1-bath mobile home boasts 924 sq ft of bright, open living space, featuring a spacious living room and kitchen flooded with natural light from large windows. Enjoy cozy evenings by fireplace in the living area, and savor modern updates like plank flooring and stylish wall accents. An attached addition (not included in the square footage) offers a welcoming foyer and a comfortable family/sun room with brand-new carpeting and a second electric fireplace for extra warmth. Outside you will find a large updated covered porch, a parking pad, storage shed and your own private yard space. Located directly across the street from a huge park, community garden and playground. Don't miss out on this enticing opportunity for a young family's dream home!