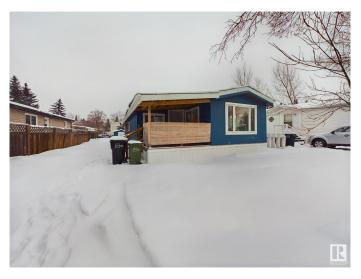

#### \$88,000

3 Bedroom, 1.00 Bathroom, 923 sqft Land Lease Community on 0.00 Acres

Maple Ridge (Edmonton), Edmonton, AB

Welcome to Maple Ridge Mobile Home Communityâ€"a perfect family haven! This charming 3-bedroom, 1-bath mobile home boasts 924 sq ft of bright, open living space, featuring a spacious living room and kitchen flooded with natural light from large windows. Enjoy cozy evenings by fireplace in the living area, and savor modern updates like plank flooring and stylish wall accents. An attached addition (not included in the square footage) offers a welcoming foyer and a comfortable family/sun room with brand-new carpeting and a second electric fireplace for extra warmth. Outside you will find a large updated covered porch, a parking pad, storage shed and your own private yard space. Located directly across the street from a huge park, community garden and playground. Don't miss out on this enticing opportunity for a young family's dream home!