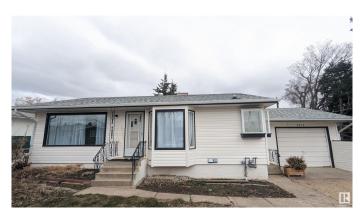

#### \$269,900

5 Bedroom, 2.00 Bathroom, 1,084 sqft Single Family on 0.00 Acres

Vegreville, Vegreville, AB

South side five bedroom bungalow nestled into one of the quietest neighborhoods in town. Updates in recent years with shingles, siding, deck, paint, flooring and 2nd kitchen. Primary bedroom has patio door onto the two tiered deck into the fully fenced and tree yard. Basement has a HUGE bedroom with a 2nd kitchen and jack-n-jill 3 piece ensuite. Single attached garage, back and side alley access. Walking distance to schools and amenities. Located in Vegrevile 45 minutes east of Sherwood Park on HWY 16.

#### **Exterior**

Exterior Wood, Vinyl

Exterior Features Back Lane, Fenced, Schools, Treed Lot, See Remarks

Roof Asphalt Shingles

Construction Wood, Vinyl

Foundation Concrete Perimeter