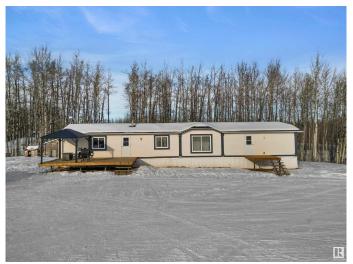

## \$399,000

3 Bedroom, 2.00 Bathroom, 1,214 sqft Rural on 10.01 Acres

None, Rural Parkland County, AB

Peace and Quiet in the rolling hills! This 3 bed, 2 bath home is a nice mixture of open and treed land offering 10.01 acres for your recreational use! Just on the other side of the Brazeau/Parkland county line, the property is a quick trip into Drayton Valley. Inside you will find a open concept kitchen/dining that leads into a spacious living room. The kitchen offers plenty of cabinetry and a corner pantry for storage. Down the hall you will pass a seperate laundry/storage area on your way to the primary bedroom with walk in closet and 4 pc ensuite. On the opposite side of the home you will find 2 more bedrooms another 4 pc bathroom. Don't miss out on country living under \$400,000!

#### **Essential Information**

MLS® # E4422690 Price \$399,000

Bedrooms 3

Bathrooms 2.00

Full Baths 2

Square Footage 1,214

Acres 10.01

Year Built 1998

**Amenities** 

Features Deck

Interior

Interior Features ensuite bathroom

Heating Forced Air-1, Natural Gas

Stories 1

Has Basement Yes

Basement None, No Basement