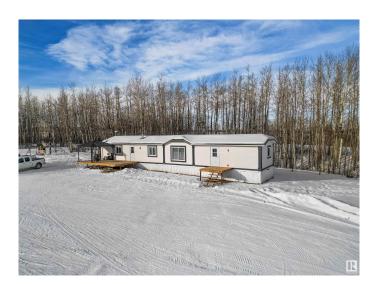

## \$399,000

3 Bedroom, 2.00 Bathroom, 1,214 sqft Rural on 10.01 Acres

None, Rural Parkland County, AB

Peace and Quiet in the rolling hills! This 3 bed, 2 bath home is a nice mixture of open and treed land offering 10.01 acres for your recreational use! Just on the other side of the Brazeau/Parkland county line, the property is a quick trip into Drayton Valley. Inside you will find a open concept kitchen/dining that leads into a spacious living room. The kitchen offers plenty of cabinetry and a corner pantry for storage. Down the hall you will pass a seperate laundry/storage area on your way to the primary bedroom with walk in closet and 4 pc ensuite. On the opposite side of the home you will find 2 more bedrooms another 4 pc bathroom. Don't miss out on country living under \$400,000!

#### **Essential Information**

MLS® # E4422690 Price \$399,000

Bedrooms 3

Bathrooms 2.00

Full Baths 2

Square Footage 1,214

Acres 10.01

Year Built 1998

**Amenities** 

Features Deck

Interior

Interior Features ensuite bathroom

Heating Forced Air-1, Natural Gas

Stories 1

Has Basement Yes

Basement None, No Basement