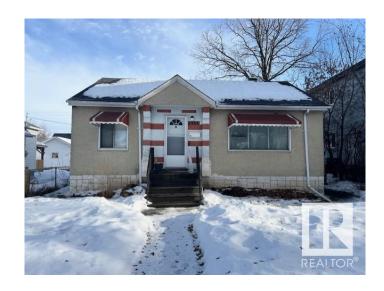

# \$399,900 - 12131 125 Street, Edmonton

MLS® #E4422920

## \$399,900

3 Bedroom, 2.00 Bathroom, 814 sqft Single Family on 0.00 Acres

Prince Charles, Edmonton, AB

Welcome to this beautiful 810 sq ft home with additional fully finished basement, Offering spacious living on both levels. The main floor features two bedrooms and a full bathroom. The open-concept design flows perfectly between the dining area and living room - ideal for family time or entertaining. The basement features its own separate entrance, complete with a second kitchen, full bathroom, large living area, and bedroom. Outside, you'll find an oversized double car garage for parking and storage. Perfect for multi-generational living, this home combines style with practical living spaces. Easy access to the Yellowhead and the Prince Charles amenities. Lot size is 696 sqM. FXD is 15.2x45.7. Huge backvard! Builder's and investor's alert!