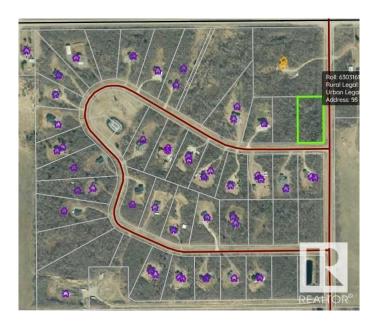

# \$75,000 - 55 63220 Rge Rd 433, Rural Bonnyville M.D.

MLS® #E4422973

#### \$75,000

0 Bedroom, 0.00 Bathroom, Rural on 2.30 Acres

Riverhurst, Rural Bonnyville M.D., AB

JUDICIAL SALE of the last remaining lots of the developer in the beautiful country subdivision of Riverhaven Estates. Only 14 km from Cold lake and close proximity to the oilfield. The subdivision features private treed lots, paved roads, and a nice playground and green space for community activities.

## **Community Information**

Address 55 63220 Rge Rd 433 Area Rural Bonnyville M.D.

Subdivision Riverhurst

City Rural Bonnyville M.D.

County ALBERTA

Province AB

Postal Code T0A 0B0