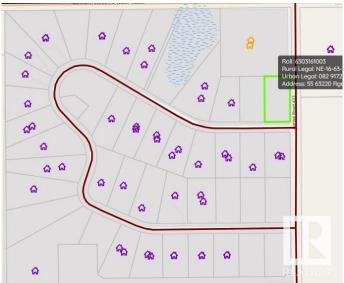

# \$75,000 - 55 63220 Rge Rd 433, Rural Bonnyville M.D.

MLS® #E4422973

#### \$75,000

0 Bedroom, 0.00 Bathroom, Rural on 2.30 Acres

Riverhurst, Rural Bonnyville M.D., AB

JUDICIAL SALE of the last remaining lots of the developer in the beautiful country subdivision of Riverhaven Estates. Only 14 km from Cold lake and close proximity to the oilfield. The subdivision features private treed lots, paved roads, and a nice playground and green space for community activities.

## **Community Information**

Address 55 63220 Rge Rd 433 Area Rural Bonnyville M.D.

Subdivision Riverhurst

City Rural Bonnyville M.D.

County ALBERTA

Province AB

Postal Code T0A 0B0