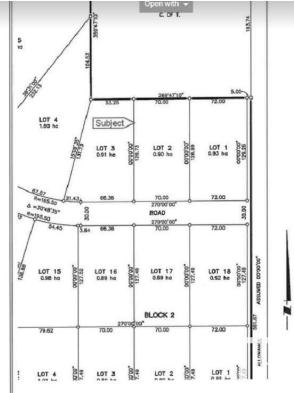

# \$75,000 - 53 63220 Rge Rd 433, Rural Bonnyville M.D.

MLS® #E4422975

### \$75,000

0 Bedroom, 0.00 Bathroom, Rural on 2.20 Acres

Riverhurst, Rural Bonnyville M.D., AB

JUDICIAL SALE of the last remaining lots of the developer in the beautiful country subdivision of Riverhaven Estates. Only 14 km from Cold lake and close proximity to the oilfield. The subdivision features private treed lots, paved roads, and a nice playground and green space for community activities. Restrictive covenants are in place to maintain the integrity of the subdivision.

# **Community Information**

| Address     | 53 63220 Rge Rd 433   |
|-------------|-----------------------|
| Area        | Rural Bonnyville M.D. |
| Subdivision | Riverhurst            |
| City        | Rural Bonnyville M.D. |
| County      | ALBERTA               |
| Province    | AB                    |
| Postal Code | T0A 0B0               |