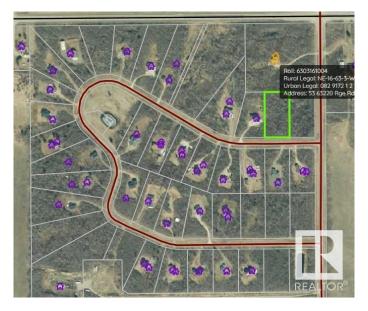

# \$75,000 - 53 63220 Rge Rd 433, Rural Bonnyville M.D.

MLS® #E4422975

### \$75,000

0 Bedroom, 0.00 Bathroom, Rural on 2.20 Acres

Riverhurst, Rural Bonnyville M.D., AB

JUDICIAL SALE of the last remaining lots of the developer in the beautiful country subdivision of Riverhaven Estates. Only 14 km from Cold lake and close proximity to the oilfield. The subdivision features private treed lots, paved roads, and a nice playground and green space for community activities. Restrictive covenants are in place to maintain the integrity of the subdivision.

# **Community Information**

| Address     | 53 63220 Rge Rd 433   |
|-------------|-----------------------|
| Area        | Rural Bonnyville M.D. |
| Subdivision | Riverhurst            |
| City        | Rural Bonnyville M.D. |
| County      | ALBERTA               |
| Province    | AB                    |
| Postal Code | T0A 0B0               |