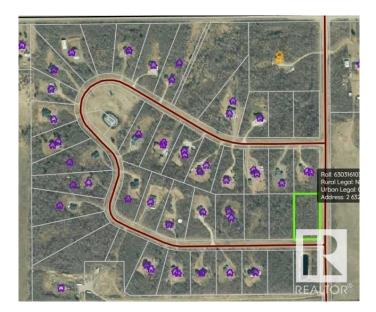

# \$75,000 - 2 63220 Rge Rd 433, Rural Bonnyville M.D.

MLS® #E4422980

#### \$75,000

0 Bedroom, 0.00 Bathroom, Rural on 2.27 Acres

Riverhurst, Rural Bonnyville M.D., AB

JUDICIAL SALE of the last remaining lots of the developer in the beautiful country subdivision of Riverhaven Estates. Only 14 km from Cold lake and close proximity to the oilfield. The subdivision features private treed lots, paved roads, and a nice playground and green space for community activities. Restrictive covenants are in place to maintain the integrity of the subdivision.

### **Community Information**

| Address     | 2 63220 Rge Rd 433    |
|-------------|-----------------------|
| Area        | Rural Bonnyville M.D. |
| Subdivision | Riverhurst            |
| City        | Rural Bonnyville M.D. |
| County      | ALBERTA               |
| Province    | AB                    |
| Postal Code | T0A 0B0               |