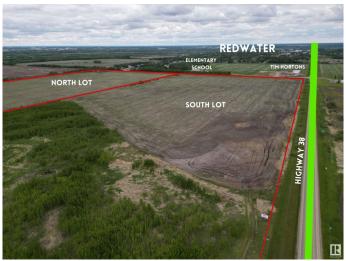

### \$1,395,000

0 Bedroom, 0.00 Bathroom, Single Family on 154.41 Acres

Redwater, Redwater, AB

The Westland Village project, consisting of 155 acres of land, has Area Structure Plan and zoning approvals in place. The project is situated on the west side of the Town of Redwater, located only 30 minutes north-east of Edmonton, and is only 5 minutes north of the Alberta Industrial Heartland. Alberta's largest petrochemical center consisting of companies such as Shell, Dow Chemical, as well as the Northwest Refinery project. Located on the west side of Redwater, this parcel of land has highway frontage on both Highway 28 and Highway 38, and is located directly adjacent to the existing elementary school, which offers superior development potential. This is an excellent investment property, as it is zoned and ready to be developed, or it can be a buy and hold, and continue to earn rental income from the land lease and sign rental income while waiting to sell it to a developer/owner user. The superior location makes this the land to own in Redwater!