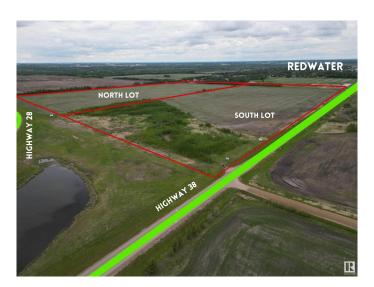

### \$1,395,000

0 Bedroom, 0.00 Bathroom, Single Family on 154.41 Acres

Redwater, Redwater, AB

The Westland Village project, consisting of 155 acres of land, has Area Structure Plan and zoning approvals in place. The project is situated on the west side of the Town of Redwater, located only 30 minutes north-east of Edmonton, and is only 5 minutes north of the Alberta Industrial Heartland. Alberta's largest petrochemical center consisting of companies such as Shell, Dow Chemical, as well as the Northwest Refinery project. Located on the west side of Redwater, this parcel of land has highway frontage on both Highway 28 and Highway 38, and is located directly adjacent to the existing elementary school, which offers superior development potential. This is an excellent investment property, as it is zoned and ready to be developed, or it can be a buy and hold, and continue to earn rental income from the land lease and sign rental income while waiting to sell it to a developer/owner user. The superior location makes this the land to own in Redwater!