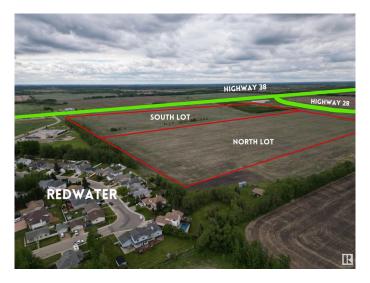

### \$1,395,000

0 Bedroom, 0.00 Bathroom, Single Family on 154.41 Acres

Redwater, Redwater, AB

The Westland Village project, consisting of 155 acres of land, has Area Structure Plan and zoning approvals in place. The project is situated on the west side of the Town of Redwater, located only 30 minutes north-east of Edmonton, and is only 5 minutes north of the Alberta Industrial Heartland. Alberta's largest petrochemical center consisting of companies such as Shell, Dow Chemical, as well as the Northwest Refinery project. Located on the west side of Redwater, this parcel of land has highway frontage on both Highway 28 and Highway 38, and is located directly adjacent to the existing elementary school, which offers superior development potential. This is an excellent investment property, as it is zoned and ready to be developed, or it can be a buy and hold, and continue to earn rental income from the land lease and sign rental income while waiting to sell it to a developer/owner user. The superior location makes this the land to own in Redwater!