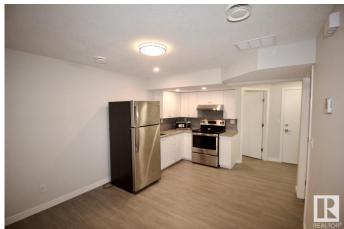

### \$1,145

1 Bedroom, 1.00 Bathroom, 675 sqft Rental on 0.00 Acres

Ambleside, Edmonton, AB

Welcome Home! Wonderful 1 Bedroom 1
Bathroom Basement Suite For Rent in the
family friendly community of Ambleside,
Edmonton. Fantastic location just off Ellerslie
Road in Southwest Edmonton nearby
Windermere Shops - tons of restaurants,
shopping centres and so much more. Private
Side Entrance. Full bedroom. Kitchen with
fridge, stove, microwave. All appliances
included. Full bathroom with stand up shower.
In suite laundry. Street Parking. Tenant only
pays 30% of shared utilities. Pets subject to
approval.

# **Amenities**

Parking See Remarks

Interior

Appliances Dishwasher-Built-In, Dryer, Oven-Built-In, Oven-Microwave, Refrigerator,

Stove-Electric, Washer, Other