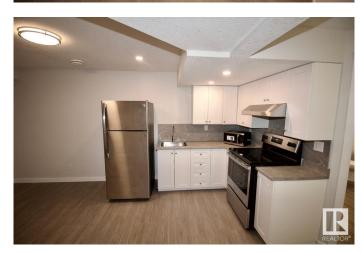

### \$1,145

1 Bedroom, 1.00 Bathroom, 675 sqft Rental on 0.00 Acres

Ambleside, Edmonton, AB

Welcome Home! Wonderful 1 Bedroom 1
Bathroom Basement Suite For Rent in the
family friendly community of Ambleside,
Edmonton. Fantastic location just off Ellerslie
Road in Southwest Edmonton nearby
Windermere Shops - tons of restaurants,
shopping centres and so much more. Private
Side Entrance. Full bedroom. Kitchen with
fridge, stove, microwave. All appliances
included. Full bathroom with stand up shower.
In suite laundry. Street Parking. Tenant only
pays 30% of shared utilities. Pets subject to
approval.

# **Amenities**

Parking See Remarks

Interior

Appliances Dishwasher-Built-In, Dryer, Oven-Built-In, Oven-Microwave, Refrigerator,

Stove-Electric, Washer, Other