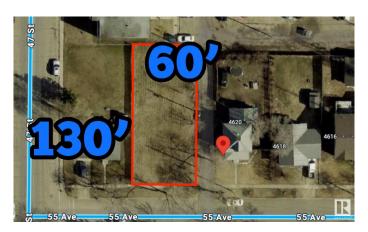

## \$157,500

0 Bedroom, 0.00 Bathroom, Land Commercial on 0.00 Acres

Recside, Wetaskiwin, AB

130' x 60' vacant lot in Wetaskiwin! Can build a single family home OR up to a 4plex with 4 legal basement suites. Preliminary plans for a 6plex available. Comes with topographic survey.