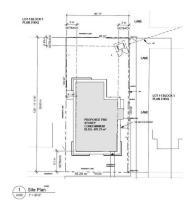

## **Additional Information**

Date Listed February 27th, 2025

Days on Market 50

Zoning Zone 80

| Unit | Name             | Level      | Area     | Area m²              |
|------|------------------|------------|----------|----------------------|
| 101  | TWO BEDROOM UNIT | MAIN FLOOR | 961 SF   | 89.30 m²             |
| 102  | ONE BEDROOM UNIT | MAIN FLOOR | 650 SF   | 60.37 m <sup>2</sup> |
| 103  | ONE BEDROOM UNIT | MAIN FLOOR | 650 SF   | 60.37 m <sup>2</sup> |
| 201  | TWO BEDROOM UNIT | 2ND FLOOR  | 1,020 SF | 94.78 m <sup>2</sup> |
| 202  | ONE BEDROOM UNIT | 2ND FLOOR  | 650 SF   | 60.37 m <sup>a</sup> |
| 203  | ONE BEDROOM UNIT | 2ND FLOOR  | 650 SF   | 60.37 m <sup>a</sup> |
|      |                  |            | 4.581 SF | 425.59 mi            |

CONCEPT DRAWING (NOT FOR CONSTRUCTION)

DATA IS DEEMED RELIABLE BUT IS NOT GUARANTEED ACCURATE BY THE REALTORS® ASSOCIATION OF EDMONTON. COPYRIGHT 2025 BY THE REALTORS® ASSOCIATION OF EDMONTON. ALL RIGHTS RESERVED. Trademarks are owned or controlled by the Canadian Real Estate Association (CREA) and identify real estate professionals who are members of CREA (REALTOR®, REALTORS®) and/or the quality of services they provide (MLS®, Multiple Listing Service®)