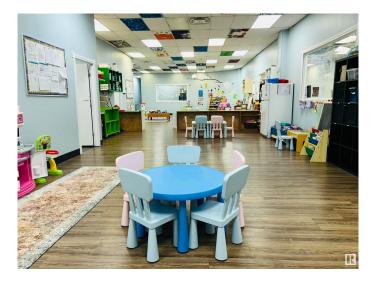

#### \$899,900

0 Bedroom, 0.00 Bathroom, Business on 0.00 Acres

Forest Green\_STPL, Stony Plain, AB

Licensed for 90+ children, this Daycare Centre is situated within the heart of a thriving community of Stony Plain. This Centre has recently gone through significant renos such as new paints, flooring, lighting and general alterations in almost all areas such as The Babies/infant room. Toddler Room. Pre-Schoolers room, Kinders room and OSC. The premises are clean, bright, organized as well as supports a high ceiling. A very Functional Layout supports a well appointed Program Director's Office, many bathrooms, Craft area, lots of Storage, Kitchen, above and beyond all the care spaces. Long term/ experienced Staff are all fully qualified and hold complete ECE credentials as well as First aid, CPR and Food Handler certificates. A Long TERM & affordable attractive Lease is available to be transfered to the new owner. This Centre has been established for many years and has shown continuous growth. it is an excellent package competetively priced at Price of \$899,000.