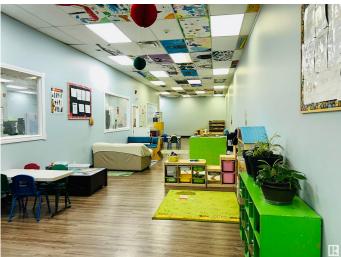

#### \$899,900

0 Bedroom, 0.00 Bathroom, Business on 0.00 Acres

Forest Green\_STPL, Stony Plain, AB

Licensed for 90+ children, this Daycare Centre is situated within the heart of a thriving community of Stony Plain. This Centre has recently gone through significant renos such as new paints, flooring, lighting and general alterations in almost all areas such as The Babies/infant room. Toddler Room. Pre-Schoolers room, Kinders room and OSC. The premises are clean, bright, organized as well as supports a high ceiling. A very Functional Layout supports a well appointed Program Director's Office, many bathrooms, Craft area, lots of Storage, Kitchen, above and beyond all the care spaces. Long term/ experienced Staff are all fully qualified and hold complete ECE credentials as well as First aid, CPR and Food Handler certificates. A Long TERM & affordable attractive Lease is available to be transfered to the new owner. This Centre has been established for many years and has shown continuous growth. it is an excellent package competetively priced at Price of \$899,000.