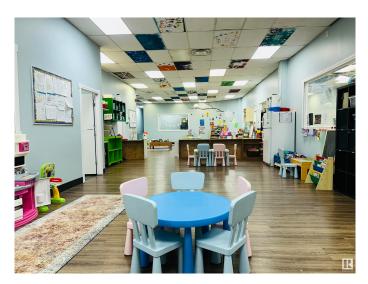

#### \$899,900

0 Bedroom, 0.00 Bathroom, Business on 0.00 Acres

Forest Green\_STPL, Stony Plain, AB

Licensed for 90+ children, this Daycare Centre is situated within the heart of a thriving community of Stony Plain. This Centre has recently gone through significant renos such as new paints, flooring, lighting and general alterations in almost all areas such as The Babies/infant room. Toddler Room. Pre-Schoolers room, Kinders room and OSC. The premises are clean, bright, organized as well as supports a high ceiling. A very Functional Layout supports a well appointed Program Director's Office, many bathrooms, Craft area, lots of Storage, Kitchen, above and beyond all the care spaces. Long term/ experienced Staff are all fully qualified and hold complete ECE credentials as well as First aid, CPR and Food Handler certificates. A Long TERM & affordable attractive Lease is available to be transfered to the new owner. This Centre has been established for many years and has shown continuous growth. it is an excellent package competetively priced at Price of \$899,000.