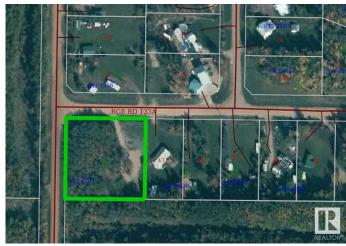

#### \$105,000

0 Bedroom, 0.00 Bathroom, Rural on 1.00 Acres

Hillside Acres, Rural Smoky Lake County, AB

Discover the perfect getaway in desirable Hillside Acres at Whitefish Lake. This one-acre flat parcel, offers ample space ideal for parking an RV/holiday trailer or to build your dream home while maintaining privacy--thanks to a grove of mature trees. The site has power w/100 amp service + electrical outlets for plugging in an RV. Natural gas is available at the property line. Convenient amenities include a shower shack featuring a 150 gallon holding tank for water, hot water heater, RV toilet, sink and bathtub. Additionally, a 500 gallon septic holding tank has also been installed. Enjoy an 8 minute walk to public beach access, or take a 5 minute drive to Paradise Cove Resort where you will find a boat launch, convenience store, fishing, canoeing and more. Whether you're looking to build, invest, or simply enjoy a private retreat, this property offers endless possibilities. Don't miss this opportunity--your dream escape awaits!

## **Community Information**

Address 3 62103 Range Road 133a Area Rural Smoky Lake County

Subdivision Hillside Acres

City Rural Smoky Lake County

County ALBERTA

Province AB

Postal Code T0A 3C0