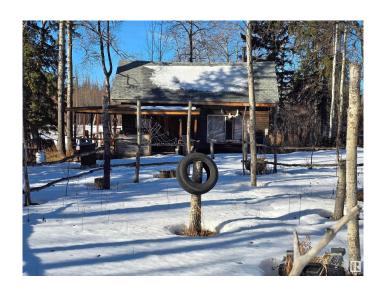

## \$240,000

0 Bedroom, 0.00 Bathroom, Rural on 14.00 Acres

None, Rural Lac Ste. Anne County, AB

Experience serenity and seclusion on this 14-acre private retreat, offering a tranquil oasis away from the hustle and bustle. This hidden gem features a well (hand pump), power to the property, and three existing buildings. A cabin, shed and a barn, all three do require repairs as they are quite old. If you are looking for peace and quiet and wanting to build your dream home this is one that will check all the boxes. Across the road is land wildlife habitat preservation (Ducks Unlimited)

Built in 1926