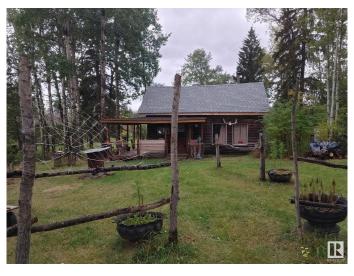

## \$240,000

0 Bedroom, 0.00 Bathroom, Rural on 14.00 Acres

None, Rural Lac Ste. Anne County, AB

Experience serenity and seclusion on this 14-acre private retreat, offering a tranquil oasis away from the hustle and bustle. This hidden gem features a well (hand pump), power to the property, and three existing buildings. A cabin, shed and a barn, all three do require repairs as they are quite old. If you are looking for peace and quiet and wanting to build your dream home this is one that will check all the boxes. Across the road is land wildlife habitat preservation (Ducks Unlimited)

Built in 1926