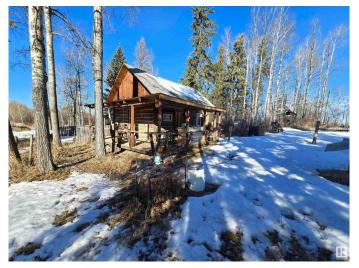

## \$240,000

0 Bedroom, 0.00 Bathroom, Rural on 14.00 Acres

None, Rural Lac Ste. Anne County, AB

Experience serenity and seclusion on this 14-acre private retreat, offering a tranquil oasis away from the hustle and bustle. This hidden gem features a well (hand pump), power to the property, and three existing buildings. A cabin, shed and a barn, all three do require repairs as they are quite old. If you are looking for peace and quiet and wanting to build your dream home this is one that will check all the boxes. Across the road is land wildlife habitat preservation (Ducks Unlimited)

Built in 1926