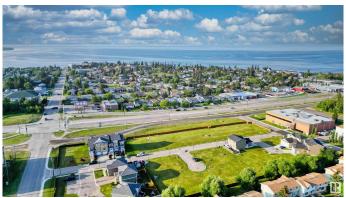

## \$1,500,000

0 Bedroom, 0.00 Bathroom, Land Commercial on 0.00 Acres

Cold Lake North, Cold Lake, AB

These 25 serviced lots ready for building, are in an excellent location, with a view of the lake, and only a short distance from both Kinosoo Beach and the Cold Lake Marina. There are 14 smaller lots [24'x90'] designed for attached townhomes with a single car garage, and 11 larger lots [approximately 40'x90'] for detached homes with full size double car garages and a decent sized yard for children to play in. The larger lots are in a crescent which reduces traffic flow and allows for a little more privacy. The 6' privacy fence helps to eliminate traffic noise to the subdivision as well as providing good boundaries constructed around the whole area. All 25 lots are being sold together.