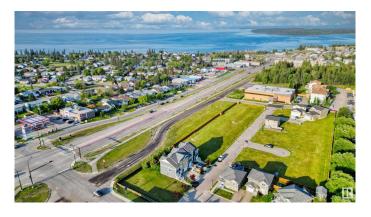

## \$1,500,000

0 Bedroom, 0.00 Bathroom, Land Commercial on 0.00 Acres

Cold Lake North, Cold Lake, AB

These 25 serviced lots ready for building, are in an excellent location, with a view of the lake, and only a short distance from both Kinosoo Beach and the Cold Lake Marina. There are 14 smaller lots [24'x90'] designed for attached townhomes with a single car garage, and 11 larger lots [approximately 40'x90'] for detached homes with full size double car garages and a decent sized yard for children to play in. The larger lots are in a crescent which reduces traffic flow and allows for a little more privacy. The 6' privacy fence helps to eliminate traffic noise to the subdivision as well as providing good boundaries constructed around the whole area. All 25 lots are being sold together.