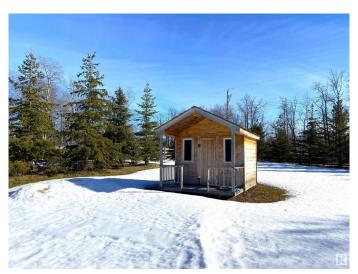

#### \$125,000

0 Bedroom, 0.00 Bathroom, Single Family on 0.00 Acres

Sunnybrook\_LEDU, Sunnybrook, AB

Ready to build 0.6 acres surrounded by mature spruce. Cedar fencing and pumphouse. Services already include power on property, water well and approved two compartment septic tank hooked up to municipal sewer. A beautiful spot to build your dream home.