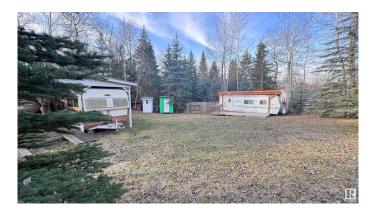

## \$54,900

0 Bedroom, 0.00 Bathroom, Rural on 0.25 Acres

Upper Mann Lake, Rural St. Paul County, AB

Beautifully manicured quarter acre lake lot located just off Upper Mann Lake, with a gorgeous small walk down to the lake through the trees you'll find yourself amongst silence and nature. Enjoy kayaking, canoeing, amazing walks, riding the Iron Horse trail, farmers markets and small town community events or just sit by the water watch the sun set! This is a community of people who just enjoy the silence and space out in the country under the star filled skies. This property has power, a 300G holding tank, outhouse, above ground Cistern and the potential for so much more! All the big things have been complete such as clearing, privacy trees, covered areas for your RV, decks, a fireplace and storage for the essentials. The main camper (included) is in immaculate condition and is guaranteed comfort for yourself or guests, second RV is in GREAT shape for its age. There is so much value in this lot, \$293.00 taxes and a turn key place to come as soon as the snow melts!!