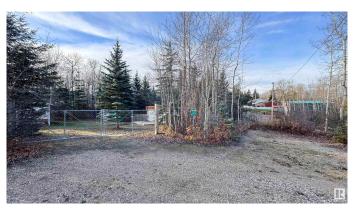

## \$54,900

0 Bedroom, 0.00 Bathroom, Rural on 0.25 Acres

Upper Mann Lake, Rural St. Paul County, AB

Beautifully manicured quarter acre lake lot located just off Upper Mann Lake, with a gorgeous small walk down to the lake through the trees you'll find yourself amongst silence and nature. Enjoy kayaking, canoeing, amazing walks, riding the Iron Horse trail, farmers markets and small town community events or just sit by the water watch the sun set! This is a community of people who just enjoy the silence and space out in the country under the star filled skies. This property has power, a 300G holding tank, outhouse, above ground Cistern and the potential for so much more! All the big things have been complete such as clearing, privacy trees, covered areas for your RV, decks, a fireplace and storage for the essentials. The main camper (included) is in immaculate condition and is guaranteed comfort for yourself or guests, second RV is in GREAT shape for its age. There is so much value in this lot, \$293.00 taxes and a turn key place to come as soon as the snow melts!!

### **Exterior**

Exterior Features Boating, Environmental Reserve, Low Maintenance Landscape, Treed

Lot