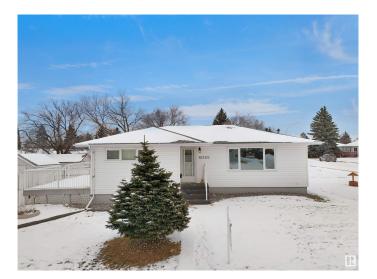

## \$649,000

2 Bedroom, 1.50 Bathroom, 1,051 sqft Single Family on 0.00 Acres

Jasper Park, Edmonton, AB

INVESTOR ALERT! This sough after 52'x147'. Corner lot offering over 700 sq/m. Ideal for a wide range of redevelopment possibilities. This property is perfect for your next multi-unit or custom project and is located in the mature neighbourhood of Jasper Park. The home is clean and well-maintained with 2 bedrooms and a double detached garage. Close to WEM, Whitemud Dr, LRT and Downtown! This is a rare property with huge potential.

# **Amenities**

Amenities Deck

Parking Double Garage Detached

### **Exterior**

Exterior Wood, Vinyl

Exterior Features Back Lane, Corner Lot, Schools, Shopping Nearby, See Remarks

Roof Asphalt Shingles

Construction Wood, Vinyl

Foundation Concrete Perimeter