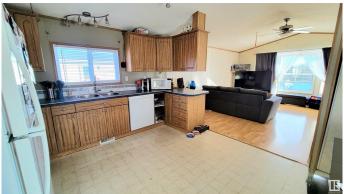

## Interior

Appliances Dishwasher-Built-In, Dryer, Fan-Ceiling, Hood Fan, Refrigerator,

Stove-Electric, Washer, Window Coverings

Heating Forced Air-1, Natural Gas