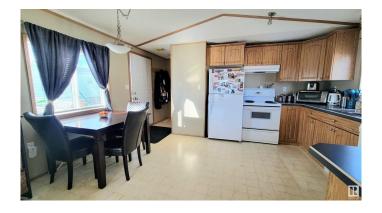

## Interior

Appliances Dishwasher-Built-In, Dryer, Fan-Ceiling, Hood Fan, Refrigerator,

Stove-Electric, Washer, Window Coverings

Heating Forced Air-1, Natural Gas