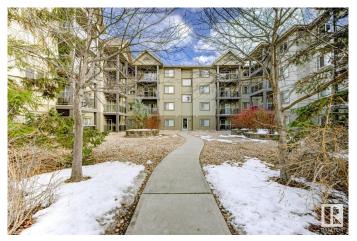

### \$199,800

2 Bedroom, 2.00 Bathroom, 1,076 sqft Condo / Townhouse on 0.00 Acres

Breckenridge Greens, Edmonton, AB

This 1,076 sq. ft. condo in Grande Lewis Estates offers 2 bedrooms, 2 bathrooms, and a bright open floor plan. Upgrades include new appliances. The suite also has a gas fireplace. The private balcony overlooks the 18th hole of Lewis Estates Golf Course. Enjoy top-notch amenities: a gym, social room, games room, library, guest suite, and private putting green. Includes heated underground parking & storage locker. Located in a secure, well-maintained complex near shopping, transit, and golf. A must-see!