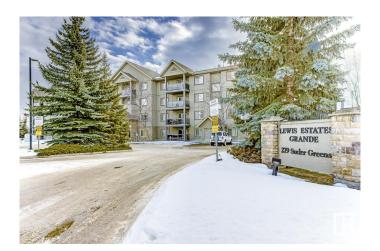

### \$199,800

2 Bedroom, 2.00 Bathroom, 1,076 sqft Condo / Townhouse on 0.00 Acres

Breckenridge Greens, Edmonton, AB

This 1,076 sq. ft. condo in Grande Lewis Estates offers 2 bedrooms, 2 bathrooms, and a bright open floor plan. Upgrades include new appliances. The suite also has a gas fireplace. The private balcony overlooks the 18th hole of Lewis Estates Golf Course. Enjoy top-notch amenities: a gym, social room, games room, library, guest suite, and private putting green. Includes heated underground parking & storage locker. Located in a secure, well-maintained complex near shopping, transit, and golf. A must-see!