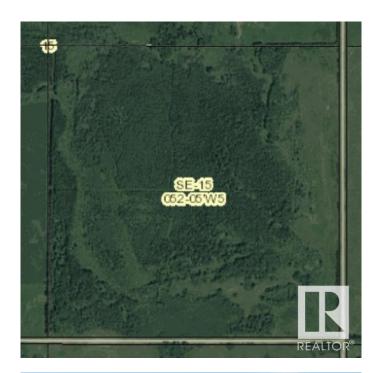

#### \$440,000

0 Bedroom, 0.00 Bathroom, Rural on 160.00 Acres

None, Rural Parkland County, AB

Less than an hour west of Edmonton, 2 miles north of Highway 627, south of Lake Wabamun. Mostly treed quarter section. Make your own recreational escape or build a home where you can enjoy nature.

## **Community Information**

| Address     | 52220 Range Road 52   |
|-------------|-----------------------|
| Area        | Rural Parkland County |
| Subdivision | None                  |
| City        | Rural Parkland County |
| County      | ALBERTA               |
| Province    | AB                    |
| Postal Code | T0E 2H0               |