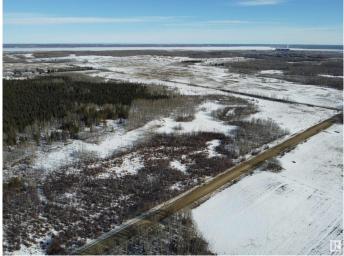

#### \$440,000

0 Bedroom, 0.00 Bathroom, Rural on 160.00 Acres

None, Rural Parkland County, AB

Less than an hour west of Edmonton, 2 miles north of Highway 627, south of Lake Wabamun. Mostly treed quarter section. Make your own recreational escape or build a home where you can enjoy nature.

## Exterior

Exterior Features Fenced, Treed Lot