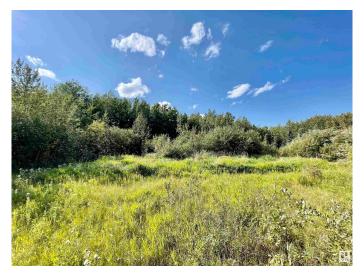

## \$90,000

0 Bedroom, 0.00 Bathroom, Rural on 0.99 Acres

Beachside Estate, Rural Wetaskiwin County, AB

This 1-acre lot presents the perfect opportunity to build your dream home or recreational getaway. Surrounded by mature trees, it offers a peaceful and private setting, providing the ideal retreat. Located just a short walk from the quaint village of Pigeon Lake, you'll enjoy easy access to local shops, dining, and amenities. Whether you're seeking a quiet escape from city life or a permanent residence in a serene environment, this lot offers endless possibilities. Power and gas are available at the property lineâ€"start planning your ideal lifestyle today.