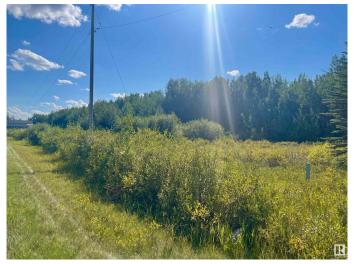

## \$90,000

0 Bedroom, 0.00 Bathroom, Rural on 0.99 Acres

Beachside Estate, Rural Wetaskiwin County, AB

This 1-acre lot presents the perfect opportunity to build your dream home or recreational getaway. Surrounded by mature trees, it offers a peaceful and private setting, providing the ideal retreat. Located just a short walk from the quaint village of Pigeon Lake, you'll enjoy easy access to local shops, dining, and amenities. Whether you're seeking a quiet escape from city life or a permanent residence in a serene environment, this lot offers endless possibilities. Power and gas are available at the property lineâ€"start planning your ideal lifestyle today.

## **Exterior**

Exterior Features Backs Onto Park/Trees, Golf Nearby, No Back Lane, Private Setting,

Recreation Use, Schools