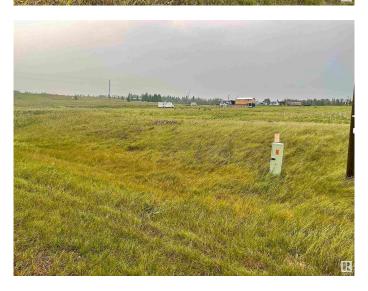

## \$59,900

0 Bedroom, 0.00 Bathroom, Rural on 1.24 Acres

River Ridge Estates\_CWET, Rural Wetaskiwin County, AB

Find the perfect spot for your dream home or recreational retreat on this spacious 1.24-acre lot, featuring breathtaking views of the Battle River. Tucked away in a tranquil setting, this property offers a beautiful blend of nature and convenience. Just a short distance away, you'll have access to the Dorchester Ranch Golf Course for your leisure activities. The charming Village of Pigeon Lake is only 5 kilometers away, offering easy access to local amenities and a welcoming community. Enjoy the peacefulness of rural living while staying close to everything you need on this exceptional property.

### **Exterior**

Exterior Features Golf Nearby, Hillside, No Back Lane, Picnic Area, Private Setting,

Recreation Use, River Valley View, Rolling Land, Schools, Shopping

Nearby