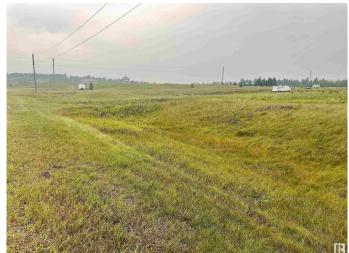

## \$59,900

0 Bedroom, 0.00 Bathroom, Rural on 1.24 Acres

River Ridge Estates\_CWET, Rural Wetaskiwin County, AB

Find the perfect spot for your dream home or recreational retreat on this spacious 1.24-acre lot, featuring breathtaking views of the Battle River. Tucked away in a tranquil setting, this property offers a beautiful blend of nature and convenience. Just a short distance away, you'll have access to the Dorchester Ranch Golf Course for your leisure activities. The charming Village of Pigeon Lake is only 5 kilometers away, offering easy access to local amenities and a welcoming community. Enjoy the peacefulness of rural living while staying close to everything you need on this exceptional property.

### **Exterior**

Exterior Features Golf Nearby, Hillside, No Back Lane, Picnic Area, Private Setting,

Recreation Use, River Valley View, Rolling Land, Schools, Shopping

Nearby