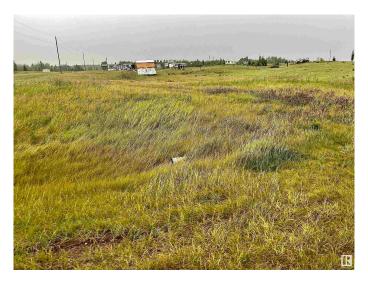

## \$59,900

0 Bedroom, 0.00 Bathroom, Rural on 1.24 Acres

River Ridge Estates\_CWET, Rural Wetaskiwin County, AB

Find the perfect spot for your dream home or recreational retreat on this spacious 1.24-acre lot, featuring breathtaking views of the Battle River. Tucked away in a tranquil setting, this property offers a beautiful blend of nature and convenience. Just a short distance away, you'll have access to the Dorchester Ranch Golf Course for your leisure activities. The charming Village of Pigeon Lake is only 5 kilometers away, offering easy access to local amenities and a welcoming community. Enjoy the peacefulness of rural living while staying close to everything you need on this exceptional property.

### **Exterior**

Exterior Features Golf Nearby, Hillside, No Back Lane, Picnic Area, Private Setting,

Recreation Use, River Valley View, Rolling Land, Schools, Shopping

Nearby